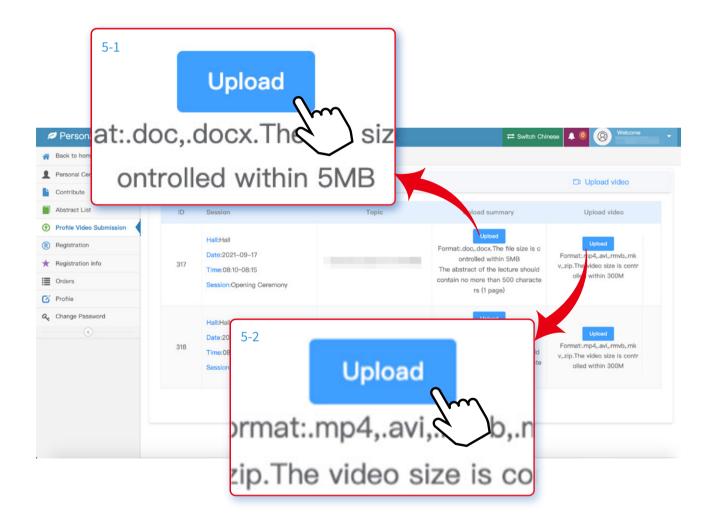

### 4 Click the "Upload" button.

| Personal Center          | AFSUMB2021                                                           |                                               | ≓ Switch Chinese 🔺 🔍 🛞                                                                                                       |
|--------------------------|----------------------------------------------------------------------|-----------------------------------------------|------------------------------------------------------------------------------------------------------------------------------|
| # Back to home           | Personal Center > Profile Video Submission                           |                                               |                                                                                                                              |
| Personal Center          |                                                                      |                                               | 🖽 Upload video                                                                                                               |
| Contribute               |                                                                      | Note for every                                |                                                                                                                              |
| Abstract List            |                                                                      | Note for speakers                             |                                                                                                                              |
| Profile Video Submission | Dear invited speakers,                                               |                                               |                                                                                                                              |
| R Registration           | Thank you for attending AFSUMB2021! To facili                        | itate your speech video submission, we would  | I like to inform you of the following:                                                                                       |
| ★ Registration info      |                                                                      |                                               |                                                                                                                              |
| I Orders                 |                                                                      |                                               | ide and speech video should upload no later than August 25th,                                                                |
| Profile                  | 2021. Your intellectual property is under high p<br>this conference. | protection, as there is no download option in | this system, and all the data will be deleted automatically after                                                            |
| Q, Change Password       |                                                                      |                                               |                                                                                                                              |
|                          |                                                                      | the topic you would like to complete subm     | ission, and then upload the CV, smart photo, abstract, slide and                                                             |
|                          | speech video by the instruction.                                     |                                               |                                                                                                                              |
|                          | Kind Reminders:                                                      |                                               |                                                                                                                              |
|                          | 1. Please use the AFSUMB2021 templates for C                         | V, abstract and slide.                        |                                                                                                                              |
|                          | 2. Videos should be of mp4 with high resolution                      | n and no larger than 300M. The screen ratio i | s 16:9 or 4:3.                                                                                                               |
|                          | 7 thete state wild be as more than 500 mode                          | 44 page)                                      |                                                                                                                              |
|                          |                                                                      |                                               | ments, and respect the sovereignty, security and development<br>academics. Speakers should be responsible for uploaded files |
| 4-1                      |                                                                      |                                               | researches should not infringe the copyrights and other rights                                                               |
|                          |                                                                      |                                               |                                                                                                                              |
| Upload                   | Format:.ppt,.ppt                                                     | x is if you need assistance: 4-2              |                                                                                                                              |
| opioad                   | i onnappt,.ppt                                                       | ^                                             |                                                                                                                              |
|                          | m                                                                    |                                               |                                                                                                                              |
| (                        |                                                                      |                                               | Upload video $\rightarrow$                                                                                                   |
|                          | $\checkmark$                                                         | e looking forward to meeti                    |                                                                                                                              |
|                          |                                                                      |                                               | /w./                                                                                                                         |
|                          | AFSUMB2021 Slide template.pptx                                       |                                               | 2                                                                                                                            |
|                          | AFSUMB2021-Abstract of the lecture templa                            | te doc                                        | $\checkmark$                                                                                                                 |
|                          | an sombrozzz-Abstract of the tecture tempta                          |                                               |                                                                                                                              |
|                          |                                                                      | Upload Format:.ppt,.pptx                      |                                                                                                                              |
|                          |                                                                      | opoid formatpit,.ppt.                         |                                                                                                                              |
|                          |                                                                      |                                               |                                                                                                                              |
|                          |                                                                      | Upload video $\rightarrow$                    |                                                                                                                              |
|                          |                                                                      |                                               |                                                                                                                              |

5 Find the academic assignment(s) from "Profile video submission", choose the topic you would like to complete submission, and then upload the CV, smart photo, abstract, slide and speech video by the instruction.