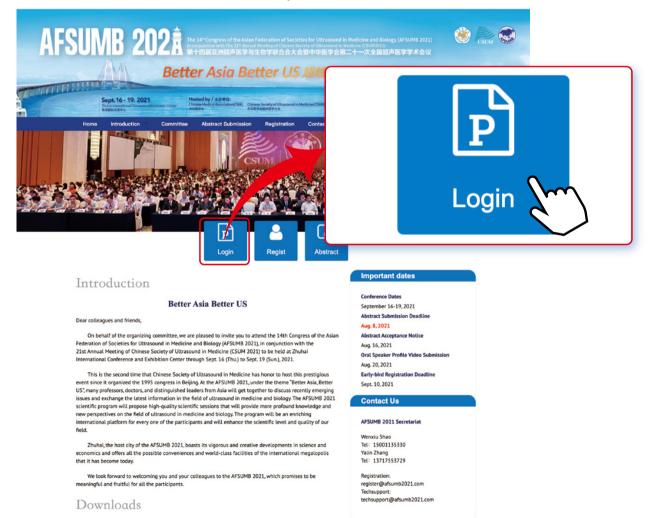

#### How to upload

1 Visit the official website www.afsumb2021.com, log in to your account (account name: email address, password: AFSUMB2021).

2 Then enter "Personal Center", click "Profile video submission" on the left column.