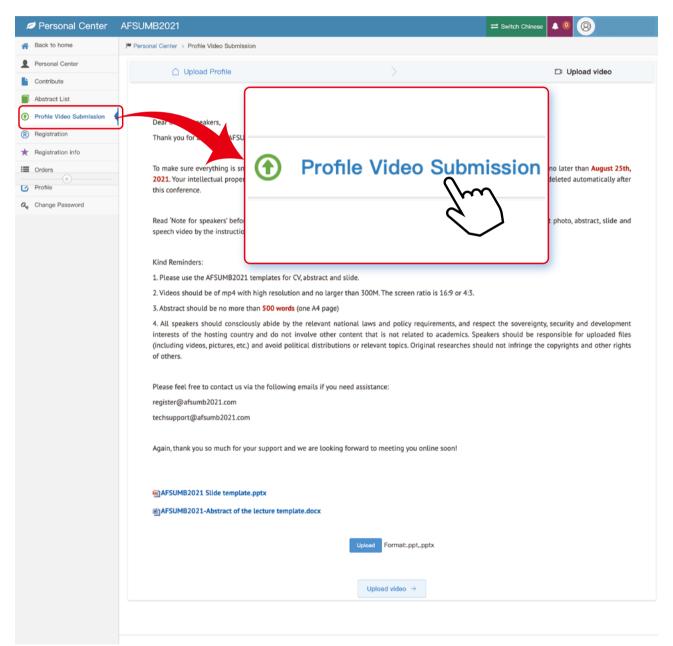

#### How to upload

1 Visit the official website www.afsumb2021.com, log in to your account (account name: email address, password: AFSUMB2021).

2 Then enter "Personal Center", click "Profile video submission" on the left column.

### **3** Read "Note for speakers" before upload.

| 💋 Personal Center        | AFSUMB2021  AFSUMB2021  AFSUMB2021                                                                                                                                                                                                                                                                                                                                                                                                                                                               |
|--------------------------|--------------------------------------------------------------------------------------------------------------------------------------------------------------------------------------------------------------------------------------------------------------------------------------------------------------------------------------------------------------------------------------------------------------------------------------------------------------------------------------------------|
| A Back to home           | Personal Center > Profile Video Submission                                                                                                                                                                                                                                                                                                                                                                                                                                                       |
| Personal Center          | Upload Profile     Upload video                                                                                                                                                                                                                                                                                                                                                                                                                                                                  |
| Contribute               |                                                                                                                                                                                                                                                                                                                                                                                                                                                                                                  |
| Abstract List            | Note for speakers                                                                                                                                                                                                                                                                                                                                                                                                                                                                                |
| Profile Video Submission | Dear invited speakers,                                                                                                                                                                                                                                                                                                                                                                                                                                                                           |
| R Registration           | Thank you for attending AFSUMB2021! To facilitate your speech video submission, we would like to inform you of the following:                                                                                                                                                                                                                                                                                                                                                                    |
| ★ Registration info      |                                                                                                                                                                                                                                                                                                                                                                                                                                                                                                  |
| Crders                   | To make sure everything is smooth going, please note that your CV, smart photo, abstract, slide and speech video should upload no later than August 25th, 2021. Your intellectual property is under high protection, as there is no download option in this system, and all the data will be deleted automatically after this conference.                                                                                                                                                        |
| Q Change Password        | Read 'Note for speakers' before upload, choose the topic you would like to complete submission, and then upload the CV, smart photo, abstract, slide and speech video by the instruction.                                                                                                                                                                                                                                                                                                        |
|                          | Kind Reminders:                                                                                                                                                                                                                                                                                                                                                                                                                                                                                  |
|                          | 1. Please use the AFSUMB2021 templates for CV, abstract and slide.                                                                                                                                                                                                                                                                                                                                                                                                                               |
|                          | 2. Videos should be of mp4 with high resolution and no larger than 300M. The screen ratio is 16:9 or 4:3.                                                                                                                                                                                                                                                                                                                                                                                        |
|                          | 3. Abstract should be no more than 500 words (one A4 page)                                                                                                                                                                                                                                                                                                                                                                                                                                       |
|                          | 4. All speakers should consciously abide by the relevant national laws and policy requirements, and respect the sovereignty, security and development<br>interests of the hosting country and do not involve other content that is not related to academics. Speakers should be responsible for uploaded files<br>(including videos, pictures, etc.) and avoid political distributions or relevant topics. Original researches should not infringe the copyrights and other rights<br>of others. |
|                          | Please feel free to contact us via the following emails if you need assistance:                                                                                                                                                                                                                                                                                                                                                                                                                  |
|                          | register@afsumb2021.com                                                                                                                                                                                                                                                                                                                                                                                                                                                                          |
|                          | techsupport@afsumb2021.com                                                                                                                                                                                                                                                                                                                                                                                                                                                                       |
|                          | Again, thank you so much for your support and we are looking forward to meeting you online soon!                                                                                                                                                                                                                                                                                                                                                                                                 |
|                          | € AFSUMB2021 Slide template.pptx                                                                                                                                                                                                                                                                                                                                                                                                                                                                 |
|                          | 副AFSUMB2021-Abstract of the lecture template.docx                                                                                                                                                                                                                                                                                                                                                                                                                                                |
|                          | Upload Format:.ppt,.pptx                                                                                                                                                                                                                                                                                                                                                                                                                                                                         |
|                          | Upload video                                                                                                                                                                                                                                                                                                                                                                                                                                                                                     |
|                          |                                                                                                                                                                                                                                                                                                                                                                                                                                                                                                  |